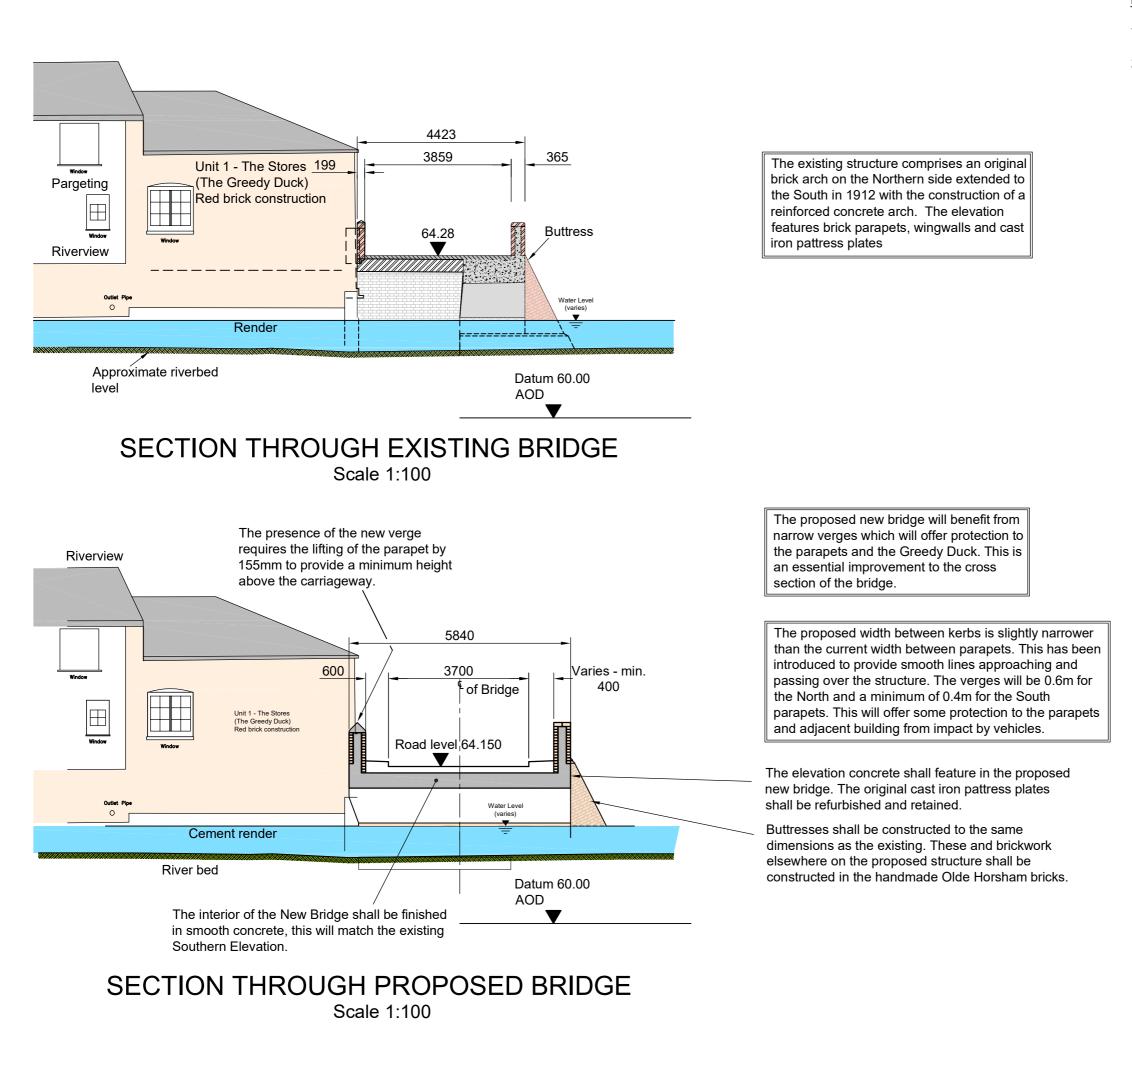

## NOTES

- 1. All dimensions are in millimetres unless noted otherwise.
- 2. Levels are in metres above Ordnance Survey datum.

| Rev. Date                                                                                                                                      | Description | of revision | Drawn    | Checked | Review/d | Approv'd |
|------------------------------------------------------------------------------------------------------------------------------------------------|-------------|-------------|----------|---------|----------|----------|
|                                                                                                                                                |             |             |          |         |          |          |
|                                                                                                                                                |             |             |          |         |          |          |
| + +                                                                                                                                            |             |             |          |         |          |          |
|                                                                                                                                                |             |             |          |         |          |          |
|                                                                                                                                                |             |             |          |         |          |          |
| <b>Essex</b><br>Highways                                                                                                                       |             |             |          |         |          |          |
| Essex Highways<br>Seax House, 2nd Floor, Victoria Road South,<br>Chelmsford, CM1 104 - Tel: 0345 6037631 © Essex County Council<br>Science The |             |             |          |         |          |          |
| FINCHINGFIELD BRIDGE<br>ECC BRIDGE No. 0026                                                                                                    |             |             |          |         |          |          |
| EXISTING AND PROPOSED<br>SECTION THROUGH BRIDGE                                                                                                |             |             |          |         |          |          |
| DESIGNED                                                                                                                                       | DRAWN       | CHECKED     | REVIEWED | Å       | PPROVE   | D        |
| DATE                                                                                                                                           | DATE        | DATE        | DATE     | [       | DATE     |          |
| DRAWING UNITS U.N.O.<br>DIMENSIONS IN MILLIMETRES<br>LEVELS IN METRES                                                                          |             |             |          |         |          |          |
| BR0026-P2-02 -                                                                                                                                 |             |             |          |         |          |          |
| PRINCIPAL ESSEX County Council                                                                                                                 |             |             |          |         |          |          |